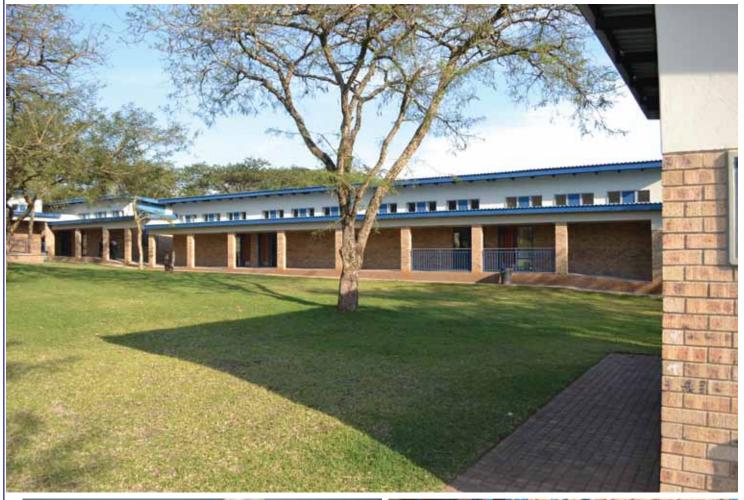

# Inqubeko Secondary School at Mkhondo Municipality

Inqubeko secondary school is one of the full service schools situated at Thandukukhanya Township. The school was constructed to alleviate overcrowding in schools such as Ndlela and Amadlelo Aluhlaza secondary schools.

Inqubeko Secondary School consists of 28 classes, an administration block, a computer centre; science laboratory, a library, running water and electricity.

R43 million has been allocated for this project and it is expected that the school will be functional by January 2012.