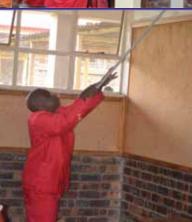

# 67 Schools Painted in **Honour of Nelson** Rolihlahla Mandela

The Mpumalanga Department of Education with its partners will on 16 July 2011 paint, cultivate food & flower gardens in 67 schools to pay tribute to the 67 years of struggle of Nelson Rolihlahla Mandela

#### **Main Events**

16 July 2011 (Saturday) Date Injabulo Primary School Venue

09H00 Time

Dress Code Own overalls and tools

Date 18 July 2011 (Monday)

Osizweni Special School, Leandra Venue

Time

Dress Code : Own overalls and tools