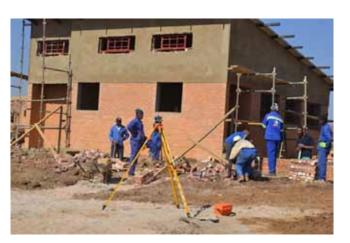

# Inqubeko Secondary School at Mkhondo Municipality

Inqubeko secondary school is one of the full service schools situated at Thandukukhanya Township. The school was constructed to alleviate overcrowding in schools such as Ndlela and Amadlelo Aluhlaza secondary schools.

Inqubeko Secondary School consists of 28 classes, an administration block, a computer centre; science laboratory, a library, running water and electricity.

R43 million has been allocated for this project and it is expected that the school will be functional by January 2012.