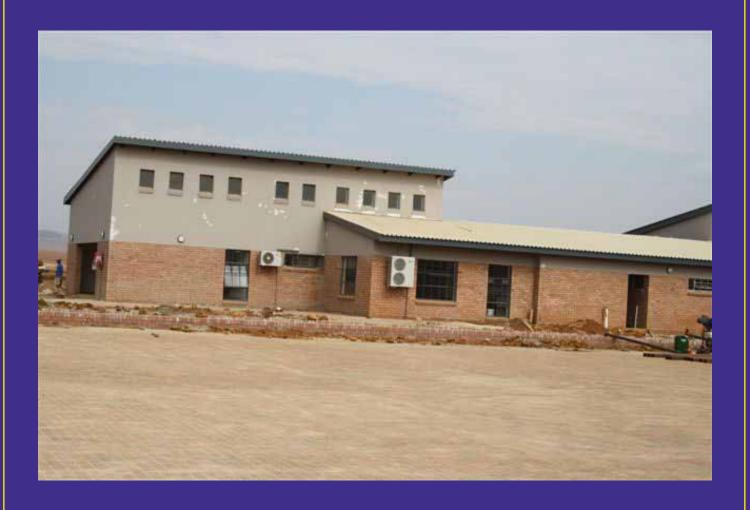

# Inqubeko Secondary School at Mkhondo Municipality

Inqubeko secondary school is one of the full service schools situated at Thandukukhanya Township. The school was constructed to alleviate overcrowding in schools such as Ndlela and Amadlelo Aluhlaza secondary schools.

Inqubeko Secondary School consists of 28 classes, an administration block, a computer centre; science laboratory, a library, running water and electricity.

R43 million has been allocated for this project and it is expected that the school will be functional by January 2012.