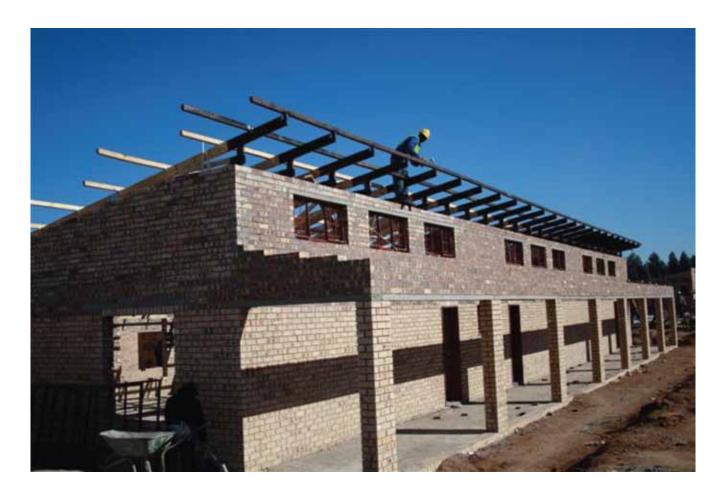

# Inqubeko Secondary School at Mkhondo Municipality

Inqubeko secondary school is one of the full service schools situated at Thandukukhanya Township. The school was constructed to alleviate overcrowding in schools such as Ndlela and Amadlelo Aluhlaza secondary schools.

Inqubeko Secondary School consists of 28 classes, an administration block, a computer centre; science laboratory, a library, running water and electricity.

R43 million has been allocated for this project and it is expected that the school will be functional by January 2012.