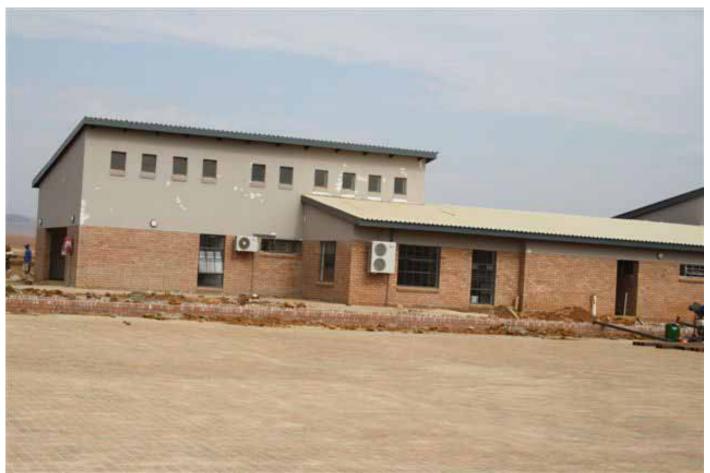

# Inqubeko Secondary School at Mkhondo Municipality

Inqubeko secondary school is one of the full service schools situated at Thandukukhanya Township. The school was constructed to alleviate overcrowding in schools such as Ndlela and Amadlelo Aluhlaza secondary schools.

Inqubeko Secondary School consists of 28 classes, an administration block, a computer centre; science laboratory, a library, running water and electricity.

R43 million has been allocated for this project and it is expected that the school will be functional by January 2012.